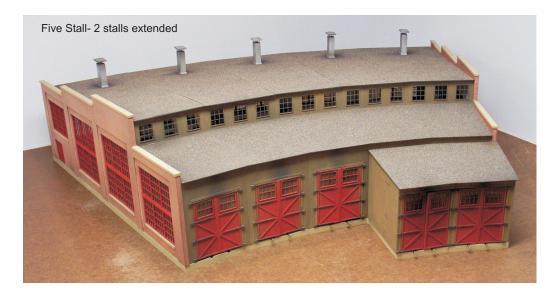

## Basic Three Stall Kit

\$400.00

Includes following:

- \*High Quality cast urethane brick walls custom fit to MDF base.
- \* Precision laser cut wood Doors & Windows.
- \* Roof and misc. laser cut detail parts.
- \* Quality basswood for frame work.
- \*All kits include CNC custom cut base for rail size required. Walls corners trimmed and properly fit to base.
- \* Smoke Jacks.
- \* Brummy's roof powder.
- \*Hinges for front doors.
- \* CAD drawing for space required.
- \* Complete assembly manual.

Following are available options:

- \* Add a stall
- \* Add 6" extension to front
- \*Add 3" to Rear
- \* Scribed wood floor
- \* Clear plexiglass roof
- \* Inside lighting kit
- \* Brass front door hinges
- \* Brass etch side wall ladder kit.
- \* Interior steam pipe heating coil
  Rear wall