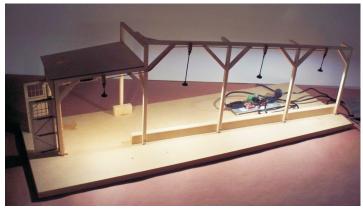

Base Kit 3 Stall Round House

Custom CNC cut base from MDF then rail slots cut for your type rail. Optional scribe wood floor.

LED lighting, preassembled light bar 4 drop lights per stall. Transformer w/ controls

Following are available options:

- \* Add a stall
- \* Add 6" extension to front
- \*Add 3" to Rear
- \* Scribed wood floor
- \* Clear plexiglass roof
- \* Inside lighting kit
- \* Brass front door hinges
- \* Brass etch side wall ladder kit.
- \* Interior steam pipe heating coil
  Rear wall