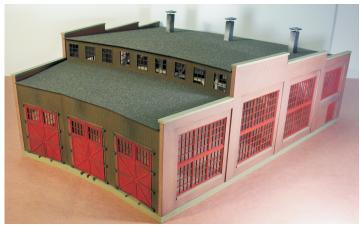

## Basic Three Stall Kit

\$400.00

Includes following:

- \*High Quality cast urethane brick walls custom fit to MDF base.
- \* Precision laser cut wood Doors & Windows.
- \* Roof and misc. laser cut detail parts.
- \* Quality basswood for frame work.
- \*All kits include CNC custom cut base for rail size required. Walls corners trimmed and properly fit to base.
- \* Smoke Jacks.
- \* Brummy's roof powder.
- \*Hinges for front doors.
- \* CAD drawing for space required.
- \* Complete assembly manual.