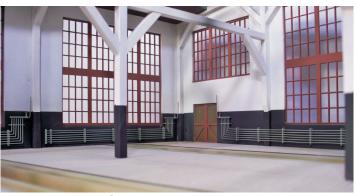

Base Kit 3 Stall Round House



Custom CNC cut base from MDF then rail slots cut for your type rail. Optional scribe wood floor.



LED lighting, preassembled light bar 4 drop lights per stall. Transformer w/ controls



Steam Heating Pipes

## O Scale Round House Kit Prices

## Basic Three Stall Kit

\$400.00

Includes following:

- \*High Quality cast urethane brick walls custom fit to MDF base.
- \* Precision laser cut wood Doors & Windows.
- \* Roof and misc. laser cut detail parts.
- \* Quality basswood for frame work.
- \*All kits include CNC custom cut base for rail size required. Walls corners trimmed and properly fit to base.
- \* Smoke Jacks.
- \* Brummy's roof powder.
- \*Hinges for front doors.
- \* CAD drawing for space required.
- \* Complete assembly manual.

Following are available options:

- \* Add a stall
- \* Add 6" extension to front
- \*Add 3" to Rear
- \* Scribed wood floor
- \* Clear plexiglass roof
- \* Inside lighting kit
- \* Brass front door hinges
- \* Brass etch side wall la