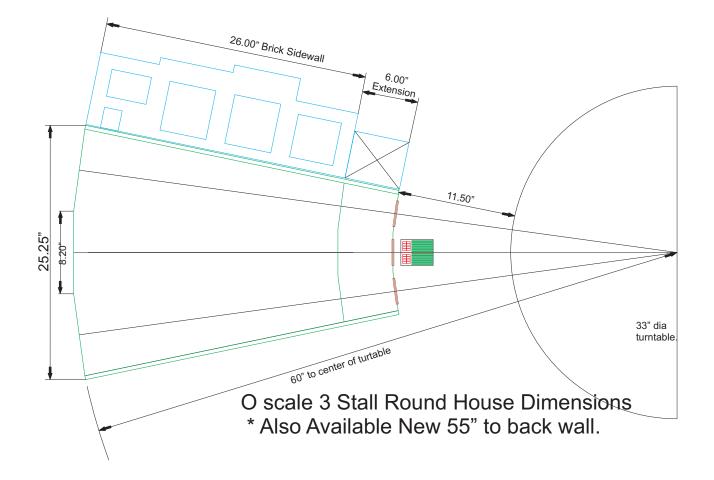

Base Kit 3 Stall Round House

Custom CNC cut base from MDF then rail slots cut for your type rail. Optional scribe wood floor.

LED lighting, preassembled light bar 4 drop lights per stall. Transformer w/ controls

Following are available options:

- \* Add a stall
- \* Add 6" extension to front
- \*Add 3" to Rear
- \* Scribed wood floor
- \* Clear plexiglass roof
- \* Inside lighting kit
- \* Brass front door hinges
- \* Brass etch side wall ladder kit.
- \* Interior steam pipe heating coil
  Rear wall