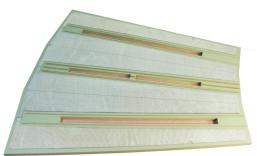

Base Kit 3 Stall Round House

Custom CNC cut base from MDF then rail slots cut for your type rail. Optional scribe wood floor.

LED lighting, preassembled light bar 4 drop lights per stall. Transformer w/ controls

## Basic Three Stall Kit

\$400.00

Includes following:

- \*High Quality cast urethane brick walls custom fit to MDF base.
- \* Precision laser cut wood Doors & Windows.
- \* Roof and misc. laser cut detail parts.
- \* Quality basswood for frame work.
- \*All kits include CNC custom cut base for rail size required. Walls corners trimmed and properly fit to base.
- \* Smoke Jacks.
- \* Brummy's roof powder.
- \*Hinges for front doors.
- \* CAD drawing for space required.
- \* Complete assembly manual.